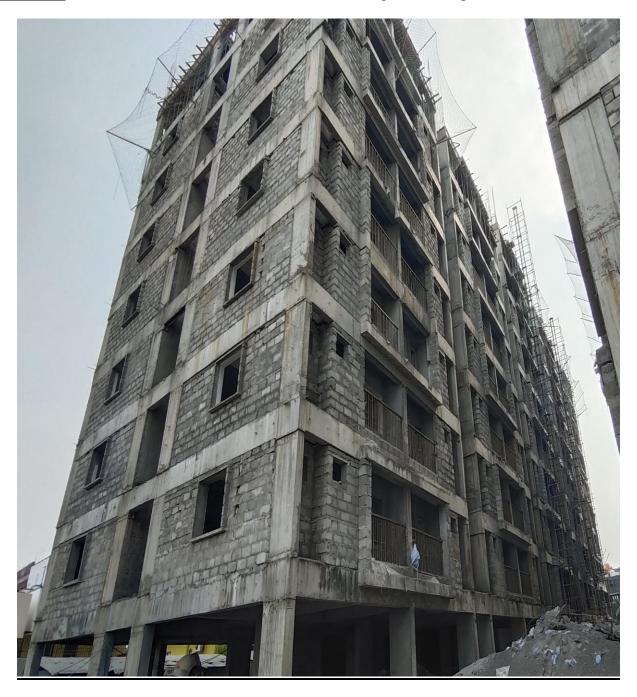

| BLOCK    | STATUS UPTO PREVIOUS MONTH                                                                                                                                                                                                                                                                                                                                                                                                                                                                 | STATUS AS ON 30th APRIL-2023                                                                                                                                                                                                                                                                                                                                                                                                                                                                             |  |  |
|----------|--------------------------------------------------------------------------------------------------------------------------------------------------------------------------------------------------------------------------------------------------------------------------------------------------------------------------------------------------------------------------------------------------------------------------------------------------------------------------------------------|----------------------------------------------------------------------------------------------------------------------------------------------------------------------------------------------------------------------------------------------------------------------------------------------------------------------------------------------------------------------------------------------------------------------------------------------------------------------------------------------------------|--|--|
|          | <ul> <li>Structure Work.</li> <li>Completed</li> <li>Upto Third floor level slab – R.C.C 100% completed.</li> <li>Third floor Columns Concrete 100% completed.</li> </ul>                                                                                                                                                                                                                                                                                                                  | <ul> <li>Structure Work.</li> <li>Completed</li> <li>Upto Fourth floor level slab – R.C.C 100% completed.</li> <li>Fourth floor Columns Concrete 50% completed.</li> </ul>                                                                                                                                                                                                                                                                                                                               |  |  |
| B2 BLOCK | <ul> <li>Fourth floor level slab – R.C.C 50% completed.</li> <li>On Progress</li> <li>Shuttering works for 2<sup>nd</sup> half of Fourth floor level slab 20% completed and balance works on progress.</li> </ul>                                                                                                                                                                                                                                                                          | <ul> <li>◆ On Progress</li> <li>Shuttering works for 1<sup>st</sup> half of Fifth floor level slab 15% completed and balance works on progress.</li> </ul>                                                                                                                                                                                                                                                                                                                                               |  |  |
|          | <ul> <li>Internal Finishing Work.</li> <li>Block Work</li> <li>First floor 60% completed.</li> <li>Second floor 30% completed</li> </ul>                                                                                                                                                                                                                                                                                                                                                   | <ul> <li>Internal Finishing Work.</li> <li>Block Work</li> <li>First floor 75% completed.</li> <li>Second floor 40% completed</li> </ul>                                                                                                                                                                                                                                                                                                                                                                 |  |  |
| BLOCK    | STATUS UPTO PREVIOUS MONTH                                                                                                                                                                                                                                                                                                                                                                                                                                                                 | STATUS AS ON 30th APRIL-2023                                                                                                                                                                                                                                                                                                                                                                                                                                                                             |  |  |
| C1 BLOCK | <ul> <li>◆ Completed</li> <li>Upto Terrace floor level slab - R.C.C 100% completed.</li> <li>Terrace floor Parapet Columns Concrete 100% completed.</li> <li>Lift Head room (4 out of 4) - Slab Concrete 100% completed.</li> <li>Over Head Water Tank         <ul> <li>(a) Base Slab Concrete (3 out of 3) - 100% completed.</li> <li>(b) Wall Concrete (3 out of 3) - 100% completed.</li> <li>(c) Top Cover slab Concrete (3 out of 3 out of 3 - 100% completed.</li> </ul> </li> </ul> | <ul> <li>Structure Work.</li> <li>Completed</li> <li>Upto Terrace floor level slab - R.C.C 100% completed.</li> <li>Terrace floor Parapet Columns Concrete 100% completed.</li> <li>Lift Head room (4 out of 4) - Slab Concrete 100% completed.</li> <li>Over Head Water Tank         <ul> <li>(d) Base Slab Concrete (3 out of 3) - 100% completed.</li> <li>(e) Wall Concrete (3 out of 3) - 100% completed.</li> <li>(f) Top Cover slab Concrete (3 out of 3 - 100% completed.</li> </ul> </li> </ul> |  |  |
|          | <ul> <li>Internal Finishing Work.</li> <li>Block Work</li> <li>Upto Tenth floor 95% completed.</li> <li>Terrace Parapet Wall 95% completed.</li> </ul>                                                                                                                                                                                                                                                                                                                                     | <ul> <li>Internal Finishing Work.</li> <li>Block Work</li> <li>Upto Tenth floor 95% completed.</li> <li>Terrace Parapet Wall 95% completed.</li> </ul>                                                                                                                                                                                                                                                                                                                                                   |  |  |