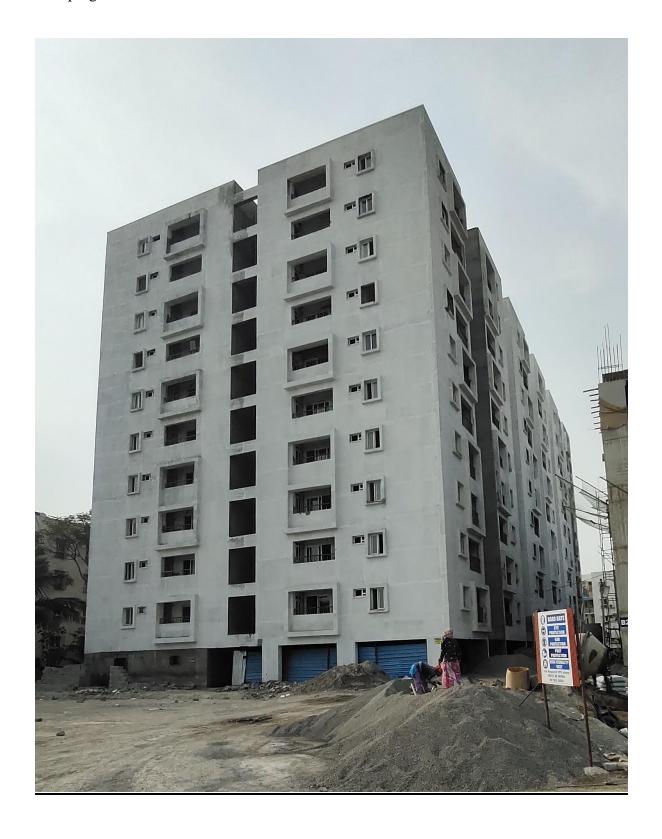

| BLOCK    | STATUS UPTO PREVIOUS MONTH                                                                                                                                                                                                                                                                                                                                                                                                                                                                                                                                                                                                                                                                                                                    | STATUS AS ON 30th APRIL-2023                                                                                                                                                                                                                                                                                                                                                                                                                                                                                                                                                                                                                                                                                                                   |  |
|----------|-----------------------------------------------------------------------------------------------------------------------------------------------------------------------------------------------------------------------------------------------------------------------------------------------------------------------------------------------------------------------------------------------------------------------------------------------------------------------------------------------------------------------------------------------------------------------------------------------------------------------------------------------------------------------------------------------------------------------------------------------|------------------------------------------------------------------------------------------------------------------------------------------------------------------------------------------------------------------------------------------------------------------------------------------------------------------------------------------------------------------------------------------------------------------------------------------------------------------------------------------------------------------------------------------------------------------------------------------------------------------------------------------------------------------------------------------------------------------------------------------------|--|
|          | <ul> <li>Structure Work.</li> <li>Completed</li> <li>Upto Terrace floor level slab-<br/>R.C.C 100% completed.</li> </ul>                                                                                                                                                                                                                                                                                                                                                                                                                                                                                                                                                                                                                      | <ul> <li>Structure Work.</li> <li>Completed</li> <li>Upto Terrace floor level slab-<br/>R.C.C 100% completed.</li> </ul>                                                                                                                                                                                                                                                                                                                                                                                                                                                                                                                                                                                                                       |  |
|          | <ul><li>Terrace floor Parapet Columns<br/>Concrete 100% completed.</li><li>Lift Head room (3 out of 3) - Slab</li></ul>                                                                                                                                                                                                                                                                                                                                                                                                                                                                                                                                                                                                                       | <ul><li>Terrace floor Parapet Columns<br/>Concrete 100% completed.</li><li>Lift Head room (3 out of 3) - Slab</li></ul>                                                                                                                                                                                                                                                                                                                                                                                                                                                                                                                                                                                                                        |  |
|          | Concrete 100% completed  Over Head Water Tank  (a) Base Slab Concrete (3 out of 3) - 100% completed.  (b) Wall Concrete (3 out of 3) - 100% completed.  (c) Top Cover slab (3 out of 3) - 100% completed.                                                                                                                                                                                                                                                                                                                                                                                                                                                                                                                                     | Concrete 100% completed  Over Head Water Tank  (a) Base Slab Concrete (3 out of 3) - 100% completed.  (b) Wall Concrete (3 out of 3) - 100% completed.  (c) Top Cover slab (3 out of 3) - 100% completed.                                                                                                                                                                                                                                                                                                                                                                                                                                                                                                                                      |  |
| B1 BLOCK | <ul> <li>Internal Finishing Work.</li> <li>Block Work         <ul> <li>Upto Tenth floor 95% completed.</li> <li>Terrace floor Parapet wall 100% completed.</li> </ul> </li> <li>Ceiling Plastering         <ul> <li>Stilt floor 80% completed.</li> <li>First floor to Tenth floor 95% completed.</li> </ul> </li> <li>Wall Plastering         <ul> <li>First floor to Tenth floor 95% completed.</li> </ul> </li> <li>Wall Putty work - 1st Coat         <ul> <li>Upto Tenth floor 95% completed.</li> </ul> </li> <li>Fixing of Balcony Rails         <ul> <li>Balcony railing work 90% completed.</li> </ul> </li> <li>Fixing of Staircase Hand Rails         <ul> <li>Staircase 1 -Upto Tenth floor 90% completed.</li> </ul> </li> </ul> | <ul> <li>Internal Finishing Work.</li> <li>Block Work         <ul> <li>Upto Tenth floor 95% completed.</li> <li>Terrace floor Parapet wall 100% completed.</li> </ul> </li> <li>Ceiling Plastering         <ul> <li>Stilt floor 80% completed.</li> <li>First floor to Tenth floor 95% completed.</li> </ul> </li> <li>Wall Plastering         <ul> <li>First floor to Tenth floor 95% completed.</li> </ul> </li> <li>Wall Putty work - 1st Coat         <ul> <li>Upto Tenth floor 95% completed.</li> </ul> </li> <li>Fixing of Balcony Rails         <ul> <li>Balcony railing work 95% completed.</li> </ul> </li> <li>Fixing of Staircase Hand Rails         <ul> <li>Staircase 1 - Upto Tenth floor 90% completed.</li> </ul> </li> </ul> |  |
|          | completed.  ◆ Internal Plumbing Lines  • Water supply pipe Lines (CPVC) - 80% completed.                                                                                                                                                                                                                                                                                                                                                                                                                                                                                                                                                                                                                                                      | completed.  ◆ Internal Plumbing Lines  • Water supply pipe Lines (CPVC) - 90% completed.                                                                                                                                                                                                                                                                                                                                                                                                                                                                                                                                                                                                                                                       |  |

#### **♦** External Plastering

- In South Side Elevation 100% completed.
- In East Side Elevation 80% completed.
- In West Side Elevation 90% completed.
- In North Side Elevation 90% completed.
- **Model Flat** Finishing works 90% completed.