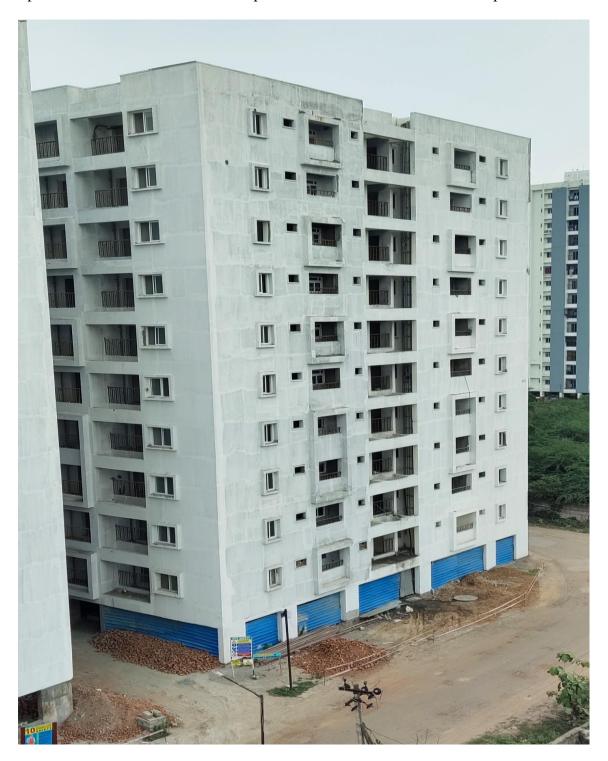

| BLOCK    | STATUS UPTO PREVIOUS MONTH                                                                                                                                                                                                                                                                                                                                                                                                                                                                 | STATUS AS ON 30th APRIL-2023                                                                                                                                                                                                                                                                                                                                                                                                                                                                             |  |  |
|----------|--------------------------------------------------------------------------------------------------------------------------------------------------------------------------------------------------------------------------------------------------------------------------------------------------------------------------------------------------------------------------------------------------------------------------------------------------------------------------------------------|----------------------------------------------------------------------------------------------------------------------------------------------------------------------------------------------------------------------------------------------------------------------------------------------------------------------------------------------------------------------------------------------------------------------------------------------------------------------------------------------------------|--|--|
|          | <ul> <li>Structure Work.</li> <li>Completed</li> <li>Upto Third floor level slab – R.C.C 100% completed.</li> <li>Third floor Columns Concrete 100% completed.</li> </ul>                                                                                                                                                                                                                                                                                                                  | <ul> <li>Structure Work.</li> <li>Completed</li> <li>Upto Fourth floor level slab – R.C.C 100% completed.</li> <li>Fourth floor Columns Concrete 50% completed.</li> </ul>                                                                                                                                                                                                                                                                                                                               |  |  |
| B2 BLOCK | <ul> <li>Fourth floor level slab – R.C.C 50% completed.</li> <li>On Progress</li> <li>Shuttering works for 2<sup>nd</sup> half of Fourth floor level slab 20% completed and balance works on progress.</li> </ul>                                                                                                                                                                                                                                                                          | <ul> <li>◆ On Progress</li> <li>Shuttering works for 1<sup>st</sup> half of Fifth floor level slab 15% completed and balance works on progress.</li> </ul>                                                                                                                                                                                                                                                                                                                                               |  |  |
|          | <ul> <li>Internal Finishing Work.</li> <li>Block Work</li> <li>First floor 60% completed.</li> <li>Second floor 30% completed</li> </ul>                                                                                                                                                                                                                                                                                                                                                   | <ul> <li>Internal Finishing Work.</li> <li>Block Work</li> <li>First floor 75% completed.</li> <li>Second floor 40% completed</li> </ul>                                                                                                                                                                                                                                                                                                                                                                 |  |  |
| BLOCK    | STATUS UPTO PREVIOUS MONTH                                                                                                                                                                                                                                                                                                                                                                                                                                                                 | STATUS AS ON 30th APRIL-2023                                                                                                                                                                                                                                                                                                                                                                                                                                                                             |  |  |
| C1 BLOCK | <ul> <li>◆ Completed</li> <li>Upto Terrace floor level slab - R.C.C 100% completed.</li> <li>Terrace floor Parapet Columns Concrete 100% completed.</li> <li>Lift Head room (4 out of 4) - Slab Concrete 100% completed.</li> <li>Over Head Water Tank         <ul> <li>(a) Base Slab Concrete (3 out of 3) - 100% completed.</li> <li>(b) Wall Concrete (3 out of 3) - 100% completed.</li> <li>(c) Top Cover slab Concrete (3 out of 3 out of 3 - 100% completed.</li> </ul> </li> </ul> | <ul> <li>Structure Work.</li> <li>Completed</li> <li>Upto Terrace floor level slab - R.C.C 100% completed.</li> <li>Terrace floor Parapet Columns Concrete 100% completed.</li> <li>Lift Head room (4 out of 4) - Slab Concrete 100% completed.</li> <li>Over Head Water Tank         <ul> <li>(d) Base Slab Concrete (3 out of 3) - 100% completed.</li> <li>(e) Wall Concrete (3 out of 3) - 100% completed.</li> <li>(f) Top Cover slab Concrete (3 out of 3 - 100% completed.</li> </ul> </li> </ul> |  |  |
|          | <ul> <li>Internal Finishing Work.</li> <li>Block Work</li> <li>Upto Tenth floor 95% completed.</li> <li>Terrace Parapet Wall 95% completed.</li> </ul>                                                                                                                                                                                                                                                                                                                                     | <ul> <li>Internal Finishing Work.</li> <li>Block Work</li> <li>Upto Tenth floor 95% completed.</li> <li>Terrace Parapet Wall 95% completed.</li> </ul>                                                                                                                                                                                                                                                                                                                                                   |  |  |

#### **♦** Ceiling Plastering

- Stilt floor 90% completed.
- First floor to Tenth floor 95% completed.