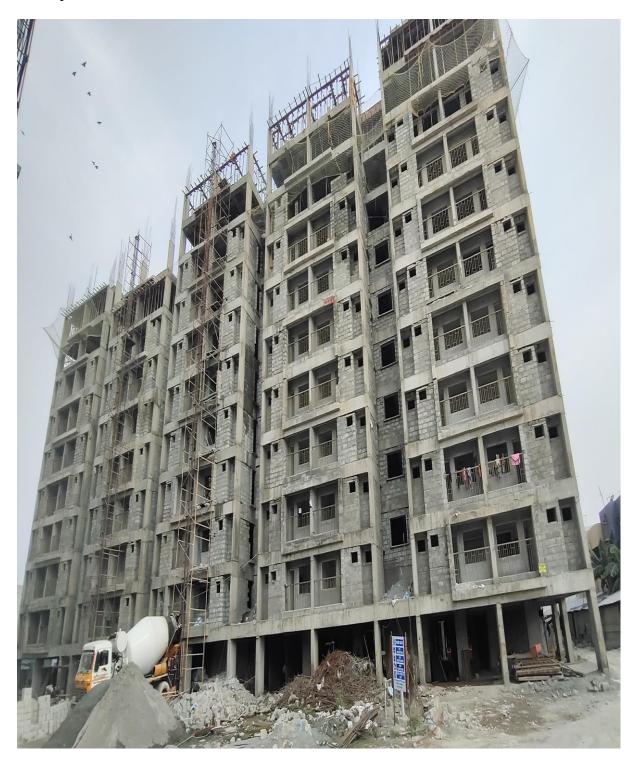

| BLOCK    | STATUS UPTO PREVIOUS MONTH                                                                                                                                                                                                                                                                                                                                                                                                                                                                 | STATUS AS ON 30th APRIL-2023                                                                                                                                                                                                                                                                                                                                                                                                                                                                             |  |  |
|----------|--------------------------------------------------------------------------------------------------------------------------------------------------------------------------------------------------------------------------------------------------------------------------------------------------------------------------------------------------------------------------------------------------------------------------------------------------------------------------------------------|----------------------------------------------------------------------------------------------------------------------------------------------------------------------------------------------------------------------------------------------------------------------------------------------------------------------------------------------------------------------------------------------------------------------------------------------------------------------------------------------------------|--|--|
|          | <ul> <li>Structure Work.</li> <li>Completed</li> <li>Upto Third floor level slab – R.C.C 100% completed.</li> <li>Third floor Columns Concrete 100% completed.</li> </ul>                                                                                                                                                                                                                                                                                                                  | <ul> <li>Structure Work.</li> <li>Completed</li> <li>Upto Fourth floor level slab – R.C.C 100% completed.</li> <li>Fourth floor Columns Concrete 50% completed.</li> </ul>                                                                                                                                                                                                                                                                                                                               |  |  |
| B2 BLOCK | <ul> <li>Fourth floor level slab – R.C.C 50% completed.</li> <li>On Progress</li> <li>Shuttering works for 2<sup>nd</sup> half of Fourth floor level slab 20% completed and balance works on progress.</li> </ul>                                                                                                                                                                                                                                                                          | <ul> <li>◆ On Progress</li> <li>Shuttering works for 1<sup>st</sup> half of Fifth floor level slab 15% completed and balance works on progress.</li> </ul>                                                                                                                                                                                                                                                                                                                                               |  |  |
|          | <ul> <li>Internal Finishing Work.</li> <li>Block Work</li> <li>First floor 60% completed.</li> <li>Second floor 30% completed</li> </ul>                                                                                                                                                                                                                                                                                                                                                   | <ul> <li>Internal Finishing Work.</li> <li>Block Work</li> <li>First floor 75% completed.</li> <li>Second floor 40% completed</li> </ul>                                                                                                                                                                                                                                                                                                                                                                 |  |  |
| BLOCK    | STATUS UPTO PREVIOUS MONTH                                                                                                                                                                                                                                                                                                                                                                                                                                                                 | STATUS AS ON 30th APRIL-2023                                                                                                                                                                                                                                                                                                                                                                                                                                                                             |  |  |
| C1 BLOCK | <ul> <li>◆ Completed</li> <li>Upto Terrace floor level slab - R.C.C 100% completed.</li> <li>Terrace floor Parapet Columns Concrete 100% completed.</li> <li>Lift Head room (4 out of 4) - Slab Concrete 100% completed.</li> <li>Over Head Water Tank         <ul> <li>(a) Base Slab Concrete (3 out of 3) - 100% completed.</li> <li>(b) Wall Concrete (3 out of 3) - 100% completed.</li> <li>(c) Top Cover slab Concrete (3 out of 3 out of 3 - 100% completed.</li> </ul> </li> </ul> | <ul> <li>Structure Work.</li> <li>Completed</li> <li>Upto Terrace floor level slab - R.C.C 100% completed.</li> <li>Terrace floor Parapet Columns Concrete 100% completed.</li> <li>Lift Head room (4 out of 4) - Slab Concrete 100% completed.</li> <li>Over Head Water Tank         <ul> <li>(d) Base Slab Concrete (3 out of 3) - 100% completed.</li> <li>(e) Wall Concrete (3 out of 3) - 100% completed.</li> <li>(f) Top Cover slab Concrete (3 out of 3 - 100% completed.</li> </ul> </li> </ul> |  |  |
|          | <ul> <li>Internal Finishing Work.</li> <li>Block Work</li> <li>Upto Tenth floor 95% completed.</li> <li>Terrace Parapet Wall 95% completed.</li> </ul>                                                                                                                                                                                                                                                                                                                                     | <ul> <li>Internal Finishing Work.</li> <li>Block Work</li> <li>Upto Tenth floor 95% completed.</li> <li>Terrace Parapet Wall 95% completed.</li> </ul>                                                                                                                                                                                                                                                                                                                                                   |  |  |