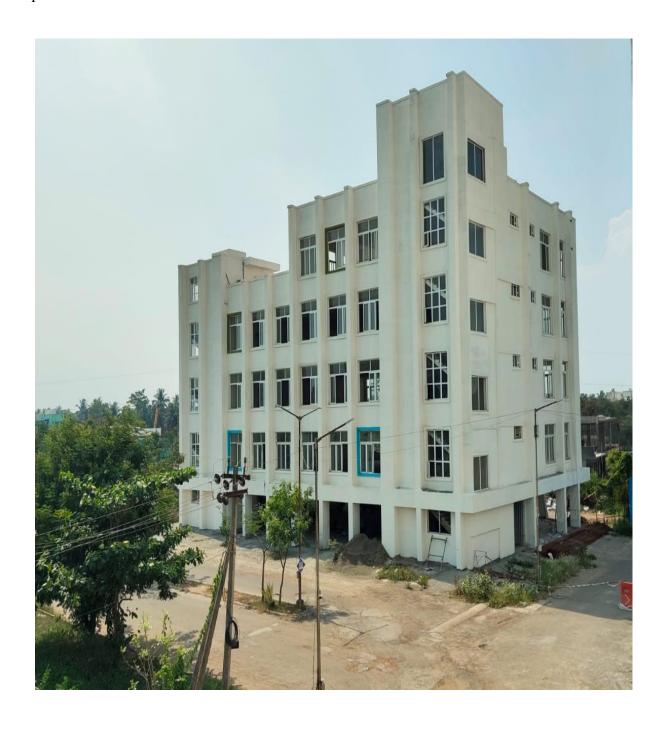

| BLOCK    | STATUS UPTO PREVIOUS MONTH                                                                                                                                                                                                                                                                                                                                                                                                                                                                                                                                                                                                                                                                                                                    | STATUS AS ON 30th APRIL-2023                                                                                                                                                                                                                                                                                                                                                                                                                                                                                                                                                                                                                                                                                                                   |  |
|----------|-----------------------------------------------------------------------------------------------------------------------------------------------------------------------------------------------------------------------------------------------------------------------------------------------------------------------------------------------------------------------------------------------------------------------------------------------------------------------------------------------------------------------------------------------------------------------------------------------------------------------------------------------------------------------------------------------------------------------------------------------|------------------------------------------------------------------------------------------------------------------------------------------------------------------------------------------------------------------------------------------------------------------------------------------------------------------------------------------------------------------------------------------------------------------------------------------------------------------------------------------------------------------------------------------------------------------------------------------------------------------------------------------------------------------------------------------------------------------------------------------------|--|
|          | <ul> <li>Structure Work.</li> <li>Completed</li> <li>Upto Terrace floor level slab-<br/>R.C.C 100% completed.</li> </ul>                                                                                                                                                                                                                                                                                                                                                                                                                                                                                                                                                                                                                      | <ul> <li>Structure Work.</li> <li>Completed</li> <li>Upto Terrace floor level slab-<br/>R.C.C 100% completed.</li> </ul>                                                                                                                                                                                                                                                                                                                                                                                                                                                                                                                                                                                                                       |  |
|          | <ul><li>Terrace floor Parapet Columns<br/>Concrete 100% completed.</li><li>Lift Head room (3 out of 3) - Slab</li></ul>                                                                                                                                                                                                                                                                                                                                                                                                                                                                                                                                                                                                                       | <ul><li>Terrace floor Parapet Columns<br/>Concrete 100% completed.</li><li>Lift Head room (3 out of 3) - Slab</li></ul>                                                                                                                                                                                                                                                                                                                                                                                                                                                                                                                                                                                                                        |  |
|          | Concrete 100% completed  Over Head Water Tank  (a) Base Slab Concrete (3 out of 3) - 100% completed.  (b) Wall Concrete (3 out of 3) - 100% completed.  (c) Top Cover slab (3 out of 3) - 100% completed.                                                                                                                                                                                                                                                                                                                                                                                                                                                                                                                                     | Concrete 100% completed  Over Head Water Tank  (a) Base Slab Concrete (3 out of 3) - 100% completed.  (b) Wall Concrete (3 out of 3) - 100% completed.  (c) Top Cover slab (3 out of 3) - 100% completed.                                                                                                                                                                                                                                                                                                                                                                                                                                                                                                                                      |  |
| B1 BLOCK | <ul> <li>Internal Finishing Work.</li> <li>Block Work         <ul> <li>Upto Tenth floor 95% completed.</li> <li>Terrace floor Parapet wall 100% completed.</li> </ul> </li> <li>Ceiling Plastering         <ul> <li>Stilt floor 80% completed.</li> <li>First floor to Tenth floor 95% completed.</li> </ul> </li> <li>Wall Plastering         <ul> <li>First floor to Tenth floor 95% completed.</li> </ul> </li> <li>Wall Putty work - 1st Coat         <ul> <li>Upto Tenth floor 95% completed.</li> </ul> </li> <li>Fixing of Balcony Rails         <ul> <li>Balcony railing work 90% completed.</li> </ul> </li> <li>Fixing of Staircase Hand Rails         <ul> <li>Staircase 1 -Upto Tenth floor 90% completed.</li> </ul> </li> </ul> | <ul> <li>Internal Finishing Work.</li> <li>Block Work         <ul> <li>Upto Tenth floor 95% completed.</li> <li>Terrace floor Parapet wall 100% completed.</li> </ul> </li> <li>Ceiling Plastering         <ul> <li>Stilt floor 80% completed.</li> <li>First floor to Tenth floor 95% completed.</li> </ul> </li> <li>Wall Plastering         <ul> <li>First floor to Tenth floor 95% completed.</li> </ul> </li> <li>Wall Putty work - 1st Coat         <ul> <li>Upto Tenth floor 95% completed.</li> </ul> </li> <li>Fixing of Balcony Rails         <ul> <li>Balcony railing work 95% completed.</li> </ul> </li> <li>Fixing of Staircase Hand Rails         <ul> <li>Staircase 1 - Upto Tenth floor 90% completed.</li> </ul> </li> </ul> |  |
|          | completed.  ◆ Internal Plumbing Lines  • Water supply pipe Lines (CPVC) - 80% completed.                                                                                                                                                                                                                                                                                                                                                                                                                                                                                                                                                                                                                                                      | completed.  ◆ Internal Plumbing Lines  • Water supply pipe Lines (CPVC) - 90% completed.                                                                                                                                                                                                                                                                                                                                                                                                                                                                                                                                                                                                                                                       |  |

| BLOCK    | STATUS UPTO PREVIOUS MONTH                                                                                                                                                                                                                                                                                                                                                                                                                                                                 | STATUS AS ON 30th APRIL-2023                                                                                                                                                                                                                                                                                                                                                                                                                                                                             |  |  |
|----------|--------------------------------------------------------------------------------------------------------------------------------------------------------------------------------------------------------------------------------------------------------------------------------------------------------------------------------------------------------------------------------------------------------------------------------------------------------------------------------------------|----------------------------------------------------------------------------------------------------------------------------------------------------------------------------------------------------------------------------------------------------------------------------------------------------------------------------------------------------------------------------------------------------------------------------------------------------------------------------------------------------------|--|--|
|          | <ul> <li>Structure Work.</li> <li>Completed</li> <li>Upto Third floor level slab – R.C.C 100% completed.</li> <li>Third floor Columns Concrete 100% completed.</li> </ul>                                                                                                                                                                                                                                                                                                                  | <ul> <li>Structure Work.</li> <li>Completed</li> <li>Upto Fourth floor level slab – R.C.C 100% completed.</li> <li>Fourth floor Columns Concrete 50% completed.</li> </ul>                                                                                                                                                                                                                                                                                                                               |  |  |
| B2 BLOCK | <ul> <li>Fourth floor level slab – R.C.C 50% completed.</li> <li>On Progress</li> <li>Shuttering works for 2<sup>nd</sup> half of Fourth floor level slab 20% completed and balance works on progress.</li> </ul>                                                                                                                                                                                                                                                                          | <ul> <li>◆ On Progress</li> <li>Shuttering works for 1<sup>st</sup> half of Fifth floor level slab 15% completed and balance works on progress.</li> </ul>                                                                                                                                                                                                                                                                                                                                               |  |  |
|          | <ul> <li>Internal Finishing Work.</li> <li>Block Work</li> <li>First floor 60% completed.</li> <li>Second floor 30% completed</li> </ul>                                                                                                                                                                                                                                                                                                                                                   | <ul> <li>Internal Finishing Work.</li> <li>Block Work</li> <li>First floor 75% completed.</li> <li>Second floor 40% completed</li> </ul>                                                                                                                                                                                                                                                                                                                                                                 |  |  |
| BLOCK    | STATUS UPTO PREVIOUS MONTH                                                                                                                                                                                                                                                                                                                                                                                                                                                                 | STATUS AS ON 30th APRIL-2023                                                                                                                                                                                                                                                                                                                                                                                                                                                                             |  |  |
| C1 BLOCK | <ul> <li>◆ Completed</li> <li>Upto Terrace floor level slab - R.C.C 100% completed.</li> <li>Terrace floor Parapet Columns Concrete 100% completed.</li> <li>Lift Head room (4 out of 4) - Slab Concrete 100% completed.</li> <li>Over Head Water Tank         <ul> <li>(a) Base Slab Concrete (3 out of 3) - 100% completed.</li> <li>(b) Wall Concrete (3 out of 3) - 100% completed.</li> <li>(c) Top Cover slab Concrete (3 out of 3 out of 3 - 100% completed.</li> </ul> </li> </ul> | <ul> <li>Structure Work.</li> <li>Completed</li> <li>Upto Terrace floor level slab - R.C.C 100% completed.</li> <li>Terrace floor Parapet Columns Concrete 100% completed.</li> <li>Lift Head room (4 out of 4) - Slab Concrete 100% completed.</li> <li>Over Head Water Tank         <ul> <li>(d) Base Slab Concrete (3 out of 3) - 100% completed.</li> <li>(e) Wall Concrete (3 out of 3) - 100% completed.</li> <li>(f) Top Cover slab Concrete (3 out of 3 - 100% completed.</li> </ul> </li> </ul> |  |  |
|          | <ul> <li>Internal Finishing Work.</li> <li>Block Work</li> <li>Upto Tenth floor 95% completed.</li> <li>Terrace Parapet Wall 95% completed.</li> </ul>                                                                                                                                                                                                                                                                                                                                     | <ul> <li>Internal Finishing Work.</li> <li>Block Work</li> <li>Upto Tenth floor 95% completed.</li> <li>Terrace Parapet Wall 95% completed.</li> </ul>                                                                                                                                                                                                                                                                                                                                                   |  |  |