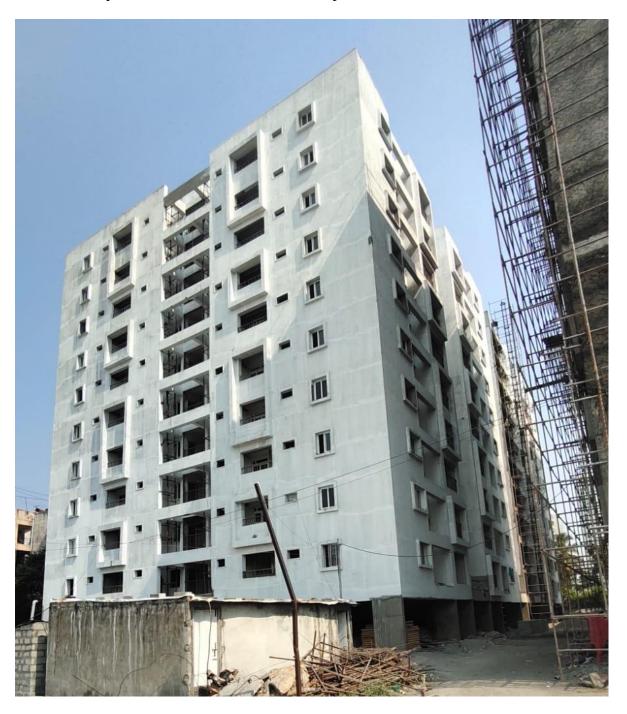

#### External Finishing Works

#### **♦** External Plastering

- In North Side Elevation 100% completed.
- In West Side Elevation 90% completed.
- In East Side Elevation 90% completed.
- In South Side Elevation 95% completed.
- **Model Flat** Finishing works 90% completed.